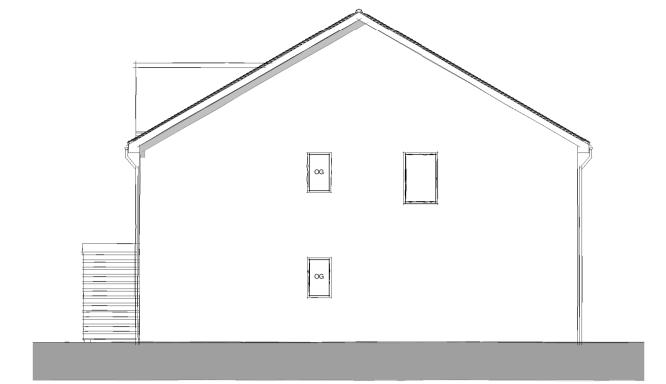

Front Elevation 1:100

Materials:

Roof: Plain clay tiles to be selected

Walls: Selected multi stock bricks

Fenetration: Selected casements windows and french doors colour to be confirmed.

RHS Elevation 1:100