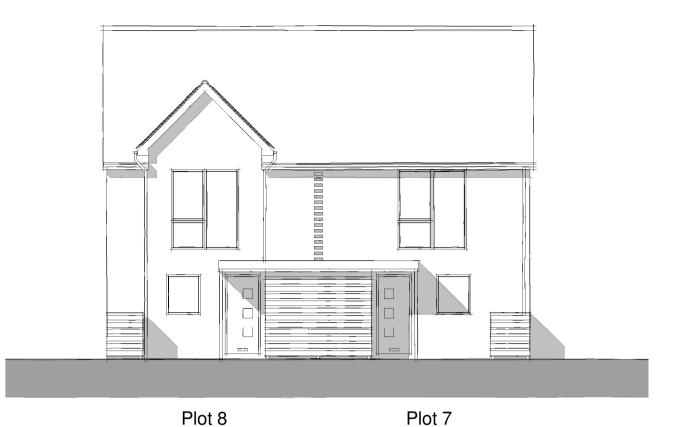

Front Elevation 1:100

Materials:

Roof: Plain clay tiles to be selected

Walls: Selected multi stock bricks

Fenetration: Selected casements windows and french doors colour to be confirmed.

RHS Elevation 1:100