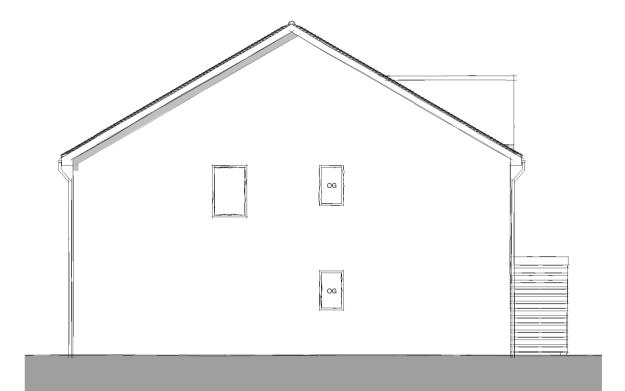

Front Elevation 1:100

Materials:

Roof: Plain clay tiles to be selected

Walls: Selected multi stock bricks

Fenetration: Selected casements windows and french doors colour to be confirmed.

RHS Elevation 1:100

Rear Elevation 1:100

LHS Elevation 1:100

Ground Floor 1:100

First Floor 1:100

Plots 7-8 Plans and Elevations SCALE: 1:100 @ A1

5003871 RDG XX XX XX A 1003

PLANNING

PROPERTY & CONSTRUCTION CONSULTANTS